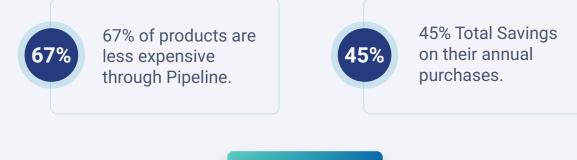

## THEY SAVED \$72,958 ANNUALLY!

On the same products and brands purchased before using Pipeline.